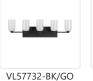

Black

VL57732-BK/GO Black/Glossy Opal Glass

## DESCRIPTION

Meet Nola, where modern design meets accessibility in a stunning array of fixtures. This versatile family boasts a sleek, socket-based design, marrying the elegance of domed metal or Glossy Opal glass cylindrical shades with the allure of exposed bulbs. Nola's simple, timeless shapes effortlessly elevate any space, from a gracefully balanced chandelier to a single, focused downlight. Whether you're looking to make a statement or create an inviting ambiance, Nola offers the perfect blend of style and functionality.

- Simple, classic shape
- Matte Black Finish
- Matte Black Metal or Glossy Opal Glass shades
- Recommended bulb A19, Medium Base