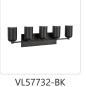

## DESCRIPTION

Meet Nola, where modern design meets accessibility in a stunning array of fixtures. This versatile family boasts a sleek, socket-based design, marrying the elegance of domed metal or Glossy Opal glass cylindrical shades with the allure of exposed bulbs. Nola's simple, timeless shapes effortlessly elevate any space, from a gracefully balanced chandelier to a single, focused downlight. Whether you're looking to make a statement or create an inviting ambiance, Nola offers the perfect blend of style and functionality.

- Simple, classic shape
- Matte Black Finish
- Matte Black Metal or Glossy Opal Glass shades
- Recommended bulb A19, Medium Base