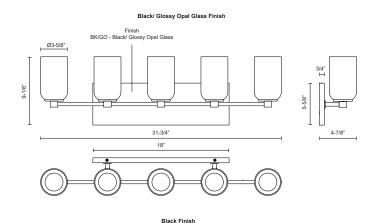

### SPECIFICATION DETAILS

| W31-3/4" x H9-1/8" x E4-7/8"                          |
|-------------------------------------------------------|
| 6-3/8"                                                |
| Incandescent, A19, Medium Base                        |
| 5 x 40W                                               |
| 120V                                                  |
| Steel Shade                                           |
| Opal Glass                                            |
| Damp                                                  |
| No                                                    |
| BK-Up; BK/GO-Omni-directional;                        |
|                                                       |
| Wall Mount, All Orientation                           |
| Wall Mount, All Orientation<br>W18" x H5-5/8" x E3/4" |
|                                                       |
|                                                       |

Black

VL57732-BK/GO Black/Glossy Opal Glass