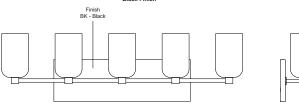

### SPECIFICATION DETAILS

| W31-3/4" x H9-1/8" x E4-7/8"                          |
|-------------------------------------------------------|
| 6-3/8"                                                |
| Incandescent, A19, Medium Base                        |
| 5 x 40W                                               |
| 120V                                                  |
| Steel Shade                                           |
| Opal Glass                                            |
| Damp                                                  |
| No                                                    |
| BK-Up; BK/GO-Omni-directional;                        |
|                                                       |
| Wall Mount, All Orientation                           |
| Wall Mount, All Orientation<br>W18" x H5-5/8" x E3/4" |
|                                                       |
|                                                       |